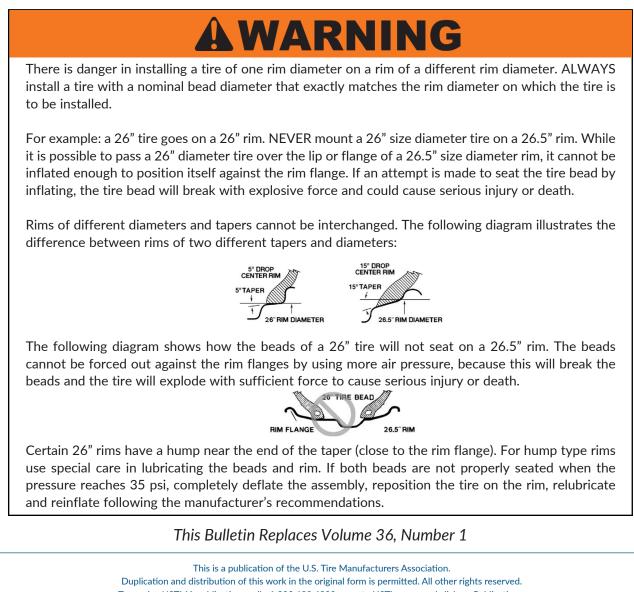

Any attempt to mount and inflate a tire of one bead diameter on a rim of a different diameter may cause one of the tire beads to break, possibly resulting in serious physical injury or even death.

To receive USTMA publications call +1 202.682.4800 or go to USTires.org and click on Publications.